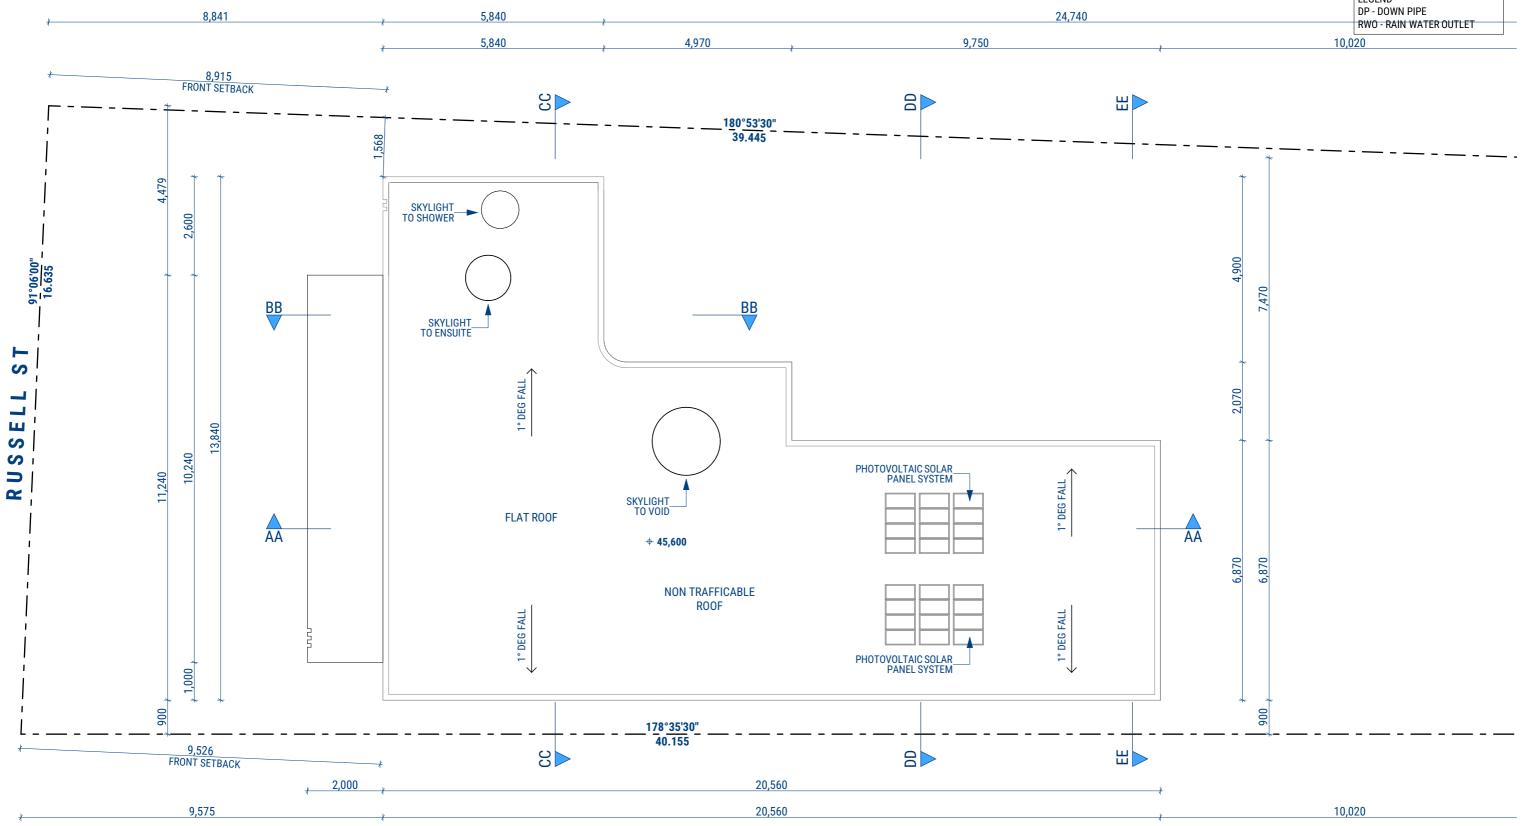

|        | LEGEND<br>DP - DOWN PIPE<br>RWO - RAIN WATER OUTLET |  |  |  |
|--------|-----------------------------------------------------|--|--|--|
| 10,020 |                                                     |  |  |  |